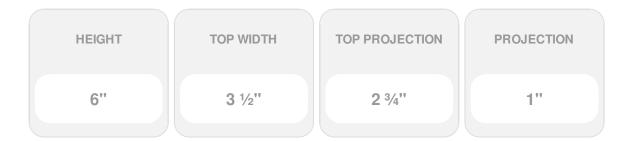

- Comes factory primed and ready to paint
- Easily install it with fully bonded adhesive or nails
- Perfect for exterior and interior applications
- Composed of high-density polyurethane, making it a durable yet lightweight product
- Impervious to natural elements
- Customize with keystones, pilasters and pediments for an extraordinary look
- This product qualifies for our Lowest Price Guarantee
- Order now and get our 30 day Price Protection

Item #: CRH06XKF List Price: \$0.00 **\$0.00** (EACH) Save \$0.00 (27%)

Usually ships in 7-10 business days



## MORE IMAGES

## **DESCRIPTION**

Remodelers, builders, and homeowners looking to enhance their next project by adding more curb appeal to the exterior of a home should consider crossheads. Crossheads are large casings that are typically placed at the top of a window, doorway or large entryway. Made of lightweight, yet durable high-density polyurethane, crossheads are easy for anyone to install. Feel free to choose from an amazing selection of sizes and style that will suit your project needs.

Order online at: http://www.architecturaldepot.com/CRH06XKF.html

Date Printed: 04/19/2024 - 8:59 pm