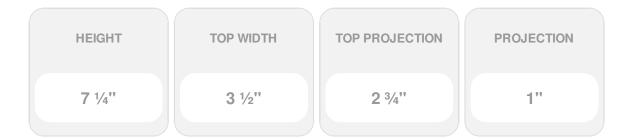

## **DESCRIPTION**

Remodelers, builders, and homeowners looking to enhance their next project by adding more curb appeal to the exterior of a home should consider crossheads. Crossheads are large casings that are typically placed at the top of a window, doorway or large entryway. Made of lightweight, yet durable high-density polyurethane, crossheads are easy for anyone to install. Feel free to choose from an amazing selection of sizes and style that will suit your project needs.