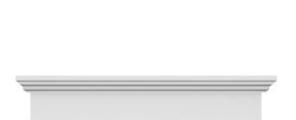

## **DESCRIPTION**

Remodelers, builders, and homeowners looking to enhance their next project by adding more curb appeal to the exterior of a home should consider crossheads. Crossheads are large casings that are typically placed at the top of a window, doorway or large entryway. Made of lightweight, yet durable high-density polyurethane, crossheads are easy for anyone to install. Feel free to choose from an amazing selection of sizes and style that will suit your project needs.