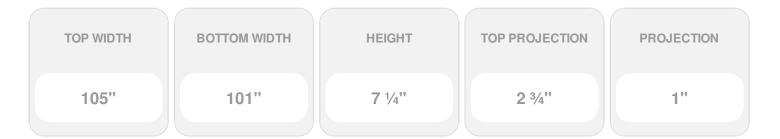

## **DESCRIPTION**

Remodelers, builders, and homeowners looking to enhance their next project by adding more curb appeal to the exterior of a home should consider crossheads. Crossheads are large casings that are typically placed at the top of a window, doorway or large entryway. Made of lightweight, yet durable high-density polyurethane, crossheads are easy for anyone to install. Feel free to choose from an amazing selection of sizes and style that will suit your project needs.