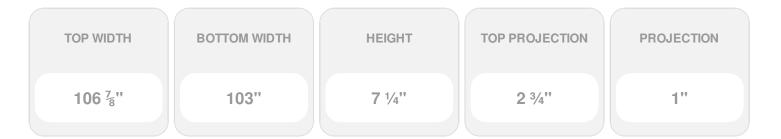

## **DESCRIPTION**

Remodelers, builders, and homeowners looking to enhance their next project by adding more curb appeal to the exterior of a home should consider crossheads. Crossheads are large casings that are typically placed at the top of a window, doorway or large entryway. Made of lightweight, yet durable high-density polyurethane, crossheads are easy for anyone to install. Feel free to choose from an amazing selection of sizes and style that will suit your project needs.