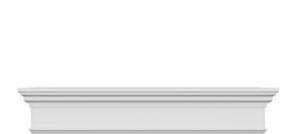

## **DESCRIPTION**

Remodelers, builders, and homeowners looking to enhance their next project by adding more curb appeal to the exterior of a home should consider crossheads. Crossheads are large casings that are typically placed at the top of a window, doorway or large entryway. Made of lightweight, yet durable high-density polyurethane, crossheads are easy for anyone to install. Feel free to choose from an amazing selection of sizes and style that will suit your project needs.