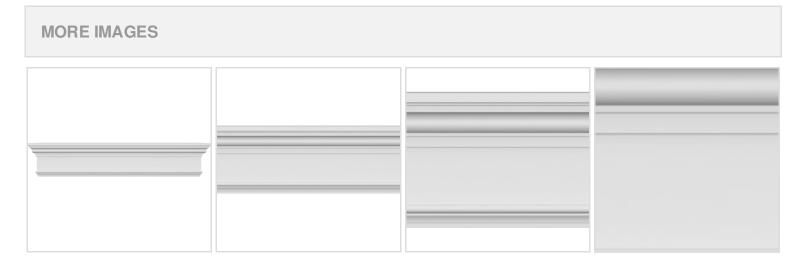

## **DESCRIPTION**

Remodelers, builders, and homeowners looking to enhance their next project by adding more curb appeal to the exterior of a home should consider crossheads. Crossheads are large casings that are typically placed at the top of a window, doorway or large entryway. Made of lightweight, yet durable high-density polyurethane, crossheads are easy for anyone to install. Feel free to choose from an amazing selection of sizes and style that will suit your project needs.