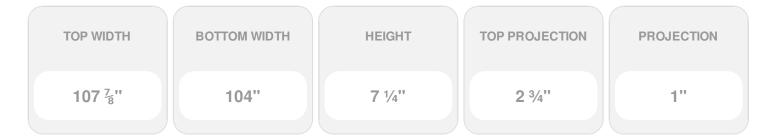

## **DESCRIPTION**

Remodelers, builders, and homeowners looking to enhance their next project by adding more curb appeal to the exterior of a home should consider crossheads. Crossheads are large casings that are typically placed at the top of a window, doorway or large entryway. Made of lightweight, yet durable high-density polyurethane, crossheads are easy for anyone to install. Feel free to choose from an amazing selection of sizes and style that will suit your project needs.