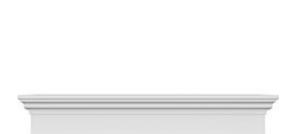

## **DESCRIPTION**

Remodelers, builders, and homeowners looking to enhance their next project by adding more curb appeal to the exterior of a home should consider crossheads. Crossheads are large casings that are typically placed at the top of a window, doorway or large entryway. Made of lightweight, yet durable high-density polyurethane, crossheads are easy for anyone to install. Feel free to choose from an amazing selection of sizes and style that will suit your project needs.

- Comes factory primed and ready to paint
- Easily install it with fully bonded adhesive or nails
- Perfect for exterior and interior applications
- Composed of high-density polyurethane, making it a durable yet lightweight product
- Impervious to natural elements
- Customize with keystones, pilasters and pediments for an extraordinary look
- This product qualifies for our Lowest Price Guarantee
- Order now and get our 30 day Price Protection