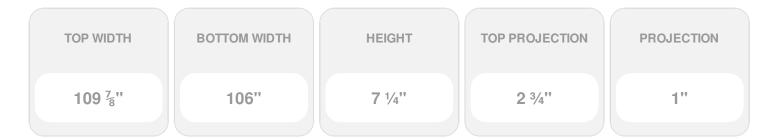

## **DESCRIPTION**

Remodelers, builders, and homeowners looking to enhance their next project by adding more curb appeal to the exterior of a home should consider crossheads. Crossheads are large casings that are typically placed at the top of a window, doorway or large entryway. Made of lightweight, yet durable high-density polyurethane, crossheads are easy for anyone to install. Feel free to choose from an amazing selection of sizes and style that will suit your project needs.