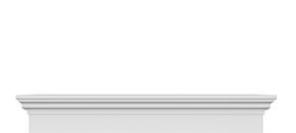

## **DESCRIPTION**

Remodelers, builders, and homeowners looking to enhance their next project by adding more curb appeal to the exterior of a home should consider crossheads. Crossheads are large casings that are typically placed at the top of a window, doorway or large entryway. Made of lightweight, yet durable high-density polyurethane, crossheads are easy for anyone to install. Feel free to choose from an amazing selection of sizes and style that will suit your project needs.