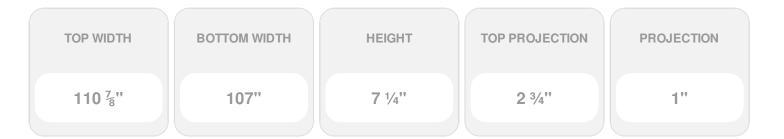

- Comes factory primed and ready to paint
- Easily install it with fully bonded adhesive or nails
- Perfect for exterior and interior applications
- Composed of high-density polyurethane, making it a durable yet lightweight product
- Impervious to natural elements
- Customize with keystones, pilasters and pediments for an extraordinary look
- This product qualifies for our Lowest Price Guarantee
- Order now and get our 30 day Price Protection

## **DESCRIPTION**

Remodelers, builders, and homeowners looking to enhance their next project by adding more curb appeal to the exterior of a home should consider crossheads. Crossheads are large casings that are typically placed at the top of a window, doorway or large entryway. Made of lightweight, yet durable high-density polyurethane, crossheads are easy for anyone to install. Feel free to choose from an amazing selection of sizes and style that will suit your project needs.