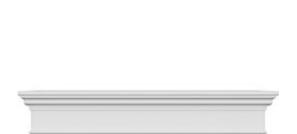

- Comes factory primed and ready to paint
- Easily install it with fully bonded adhesive or nails
- Perfect for exterior and interior applications
- Composed of high-density polyurethane, making it a durable yet lightweight product
- Impervious to natural elements
- Customize with keystones, pilasters and pediments for an extraordinary look
- This product qualifies for our Lowest Price Guarantee
- Order now and get our 30 day Price Protection

## **DESCRIPTION**

Remodelers, builders, and homeowners looking to enhance their next project by adding more curb appeal to the exterior of a home should consider crossheads. Crossheads are large casings that are typically placed at the top of a window, doorway or large entryway. Made of lightweight, yet durable high-density polyurethane, crossheads are easy for anyone to install. Feel free to choose from an amazing selection of sizes and style that will suit your project needs.