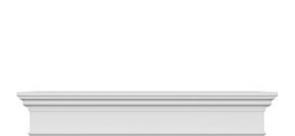

## **DESCRIPTION**

Remodelers, builders, and homeowners looking to enhance their next project by adding more curb appeal to the exterior of a home should consider crossheads. Crossheads are large casings that are typically placed at the top of a window, doorway or large entryway. Made of lightweight, yet durable high-density polyurethane, crossheads are easy for anyone to install. Feel free to choose from an amazing selection of sizes and style that will suit your project needs.