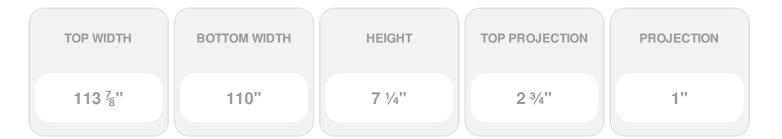

## **DESCRIPTION**

Remodelers, builders, and homeowners looking to enhance their next project by adding more curb appeal to the exterior of a home should consider crossheads. Crossheads are large casings that are typically placed at the top of a window, doorway or large entryway. Made of lightweight, yet durable high-density polyurethane, crossheads are easy for anyone to install. Feel free to choose from an amazing selection of sizes and style that will suit your project needs.