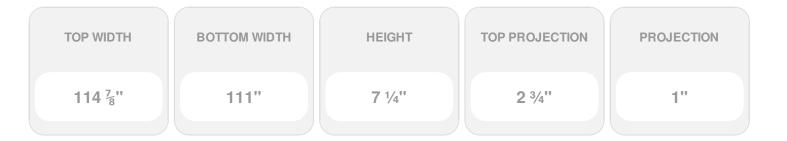

## **DESCRIPTION**

Keystone adds 0 3/4"H to the crosshead height for an overall height of 8"H

Remodelers, builders, and homeowners looking to enhance their next project by adding more curb appeal to the exterior of a home should consider crossheads. Crossheads are large casings that are typically placed at the top of a window, doorway or large entryway. Made of lightweight, yet durable high-density polyurethane, crossheads are easy for anyone to install. Feel free to choose from an amazing selection of sizes and style that will suit your project needs.