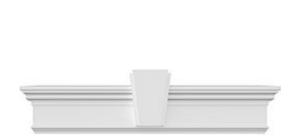

## **DESCRIPTION**

Keystone adds 0 3/4"H to the crosshead height for an overall height of 8"H

Remodelers, builders, and homeowners looking to enhance their next project by adding more curb appeal to the exterior of a home should consider crossheads. Crossheads are large casings that are typically placed at the top of a window, doorway or large entryway. Made of lightweight, yet durable high-density polyurethane, crossheads are easy for anyone to install. Feel free to choose from an amazing selection of sizes and style that will suit your project needs.