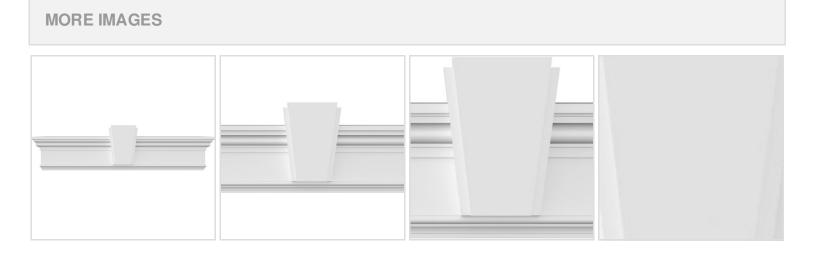

## **DESCRIPTION**

Keystone adds 0 3/4"H to the crosshead height for an overall height of 8"H

Remodelers, builders, and homeowners looking to enhance their next project by adding more curb appeal to the exterior of a home should consider crossheads. Crossheads are large casings that are typically placed at the top of a window, doorway or large entryway. Made of lightweight, yet durable high-density polyurethane, crossheads are easy for anyone to install. Feel free to choose from an amazing selection of sizes and style that will suit your project needs.