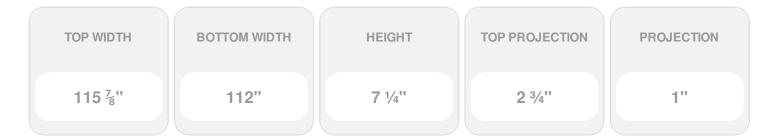

Item #: CRH07X112 List Price: \$133.49 **\$96.73** (EACH) Save \$36.76 (27%)

Usually ships in 3-5 business days