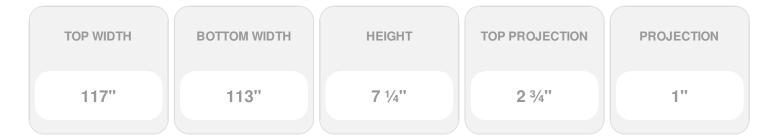

## **DESCRIPTION**

Keystone adds 0 1/4"H to the crosshead height for an overall height of 7 1/2"H

Remodelers, builders, and homeowners looking to enhance their next project by adding more curb appeal to the exterior of a home should consider crossheads. Crossheads are large casings that are typically placed at the top of a window, doorway or large entryway. Made of lightweight, yet durable high-density polyurethane, crossheads are easy for anyone to install. Feel free to choose from an amazing selection of sizes and style that will suit your project needs.