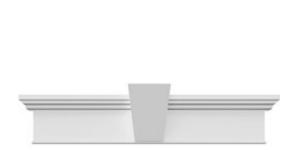

## **DESCRIPTION**

Keystone adds 0 1/4"H to the crosshead height for an overall height of 7 1/2"H

Remodelers, builders, and homeowners looking to enhance their next project by adding more curb appeal to the exterior of a home should consider crossheads. Crossheads are large casings that are typically placed at the top of a window, doorway or large entryway. Made of lightweight, yet durable high-density polyurethane, crossheads are easy for anyone to install. Feel free to choose from an amazing selection of sizes and style that will suit your project needs.