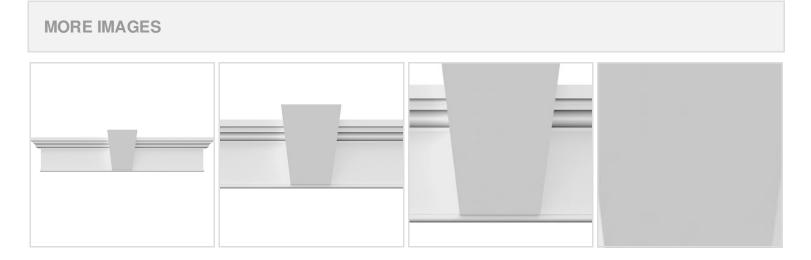

## **DESCRIPTION**

Keystone adds 0 1/4"H to the crosshead height for an overall height of 7 1/2"H

Remodelers, builders, and homeowners looking to enhance their next project by adding more curb appeal to the exterior of a home should consider crossheads. Crossheads are large casings that are typically placed at the top of a window, doorway or large entryway. Made of lightweight, yet durable high-density polyurethane, crossheads are easy for anyone to install. Feel free to choose from an amazing selection of sizes and style that will suit your project needs.