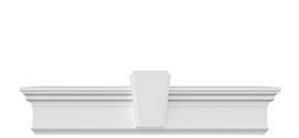

## **DESCRIPTION**

Keystone adds 0 3/4"H to the crosshead height for an overall height of 8"H

Remodelers, builders, and homeowners looking to enhance their next project by adding more curb appeal to the exterior of a home should consider crossheads. Crossheads are large casings that are typically placed at the top of a window, doorway or large entryway. Made of lightweight, yet durable high-density polyurethane, crossheads are easy for anyone to install. Feel free to choose from an amazing selection of sizes and style that will suit your project needs.