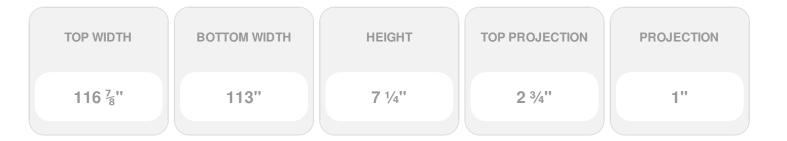

## **DESCRIPTION**

Keystone adds 0 3/4"H to the crosshead height for an overall height of 8"H

Remodelers, builders, and homeowners looking to enhance their next project by adding more curb appeal to the exterior of a home should consider crossheads. Crossheads are large casings that are typically placed at the top of a window, doorway or large entryway. Made of lightweight, yet durable high-density polyurethane, crossheads are easy for anyone to install. Feel free to choose from an amazing selection of sizes and style that will suit your project needs.