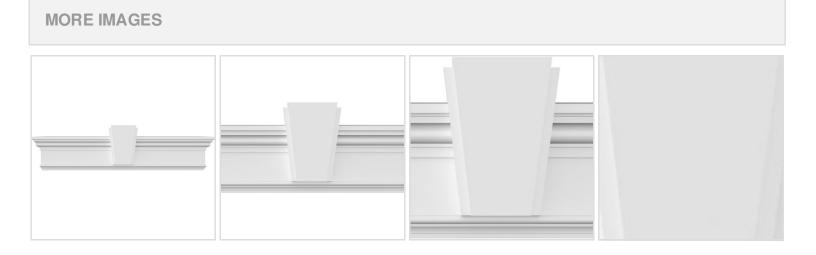

## **DESCRIPTION**

Keystone adds 0 3/4"H to the crosshead height for an overall height of 8"H

Remodelers, builders, and homeowners looking to enhance their next project by adding more curb appeal to the exterior of a home should consider crossheads. Crossheads are large casings that are typically placed at the top of a window, doorway or large entryway. Made of lightweight, yet durable high-density polyurethane, crossheads are easy for anyone to install. Feel free to choose from an amazing selection of sizes and style that will suit your project needs.