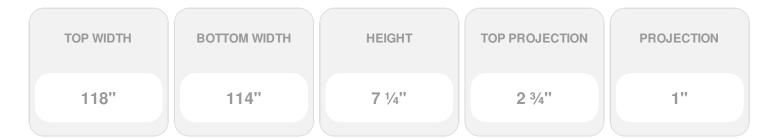

Item #: CRH07X114BT List Price: \$135.60 **\$98.26** (EACH) Save \$37.34 (27%)

Usually ships in 3-5 business days