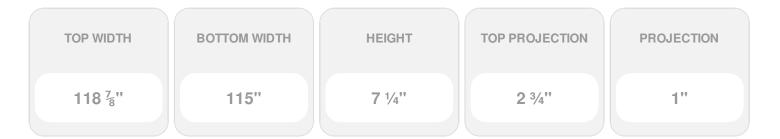

## **DESCRIPTION**

Remodelers, builders, and homeowners looking to enhance their next project by adding more curb appeal to the exterior of a home should consider crossheads. Crossheads are large casings that are typically placed at the top of a window, doorway or large entryway. Made of lightweight, yet durable high-density polyurethane, crossheads are easy for anyone to install. Feel free to choose from an amazing selection of sizes and style that will suit your project needs.