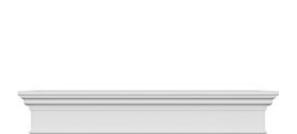

## **DESCRIPTION**

Remodelers, builders, and homeowners looking to enhance their next project by adding more curb appeal to the exterior of a home should consider crossheads. Crossheads are large casings that are typically placed at the top of a window, doorway or large entryway. Made of lightweight, yet durable high-density polyurethane, crossheads are easy for anyone to install. Feel free to choose from an amazing selection of sizes and style that will suit your project needs.