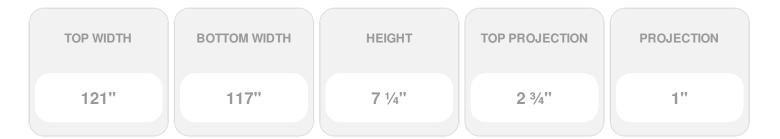

## **DESCRIPTION**

Remodelers, builders, and homeowners looking to enhance their next project by adding more curb appeal to the exterior of a home should consider crossheads. Crossheads are large casings that are typically placed at the top of a window, doorway or large entryway. Made of lightweight, yet durable high-density polyurethane, crossheads are easy for anyone to install. Feel free to choose from an amazing selection of sizes and style that will suit your project needs.