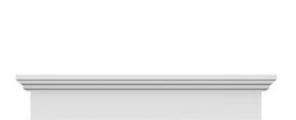

## **DESCRIPTION**

Remodelers, builders, and homeowners looking to enhance their next project by adding more curb appeal to the exterior of a home should consider crossheads. Crossheads are large casings that are typically placed at the top of a window, doorway or large entryway. Made of lightweight, yet durable high-density polyurethane, crossheads are easy for anyone to install. Feel free to choose from an amazing selection of sizes and style that will suit your project needs.