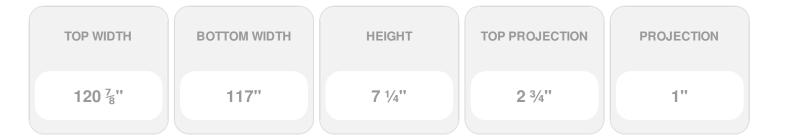

## **DESCRIPTION**

Keystone adds 0 3/4"H to the crosshead height for an overall height of 8"H

Remodelers, builders, and homeowners looking to enhance their next project by adding more curb appeal to the exterior of a home should consider crossheads. Crossheads are large casings that are typically placed at the top of a window, doorway or large entryway. Made of lightweight, yet durable high-density polyurethane, crossheads are easy for anyone to install. Feel free to choose from an amazing selection of sizes and style that will suit your project needs.