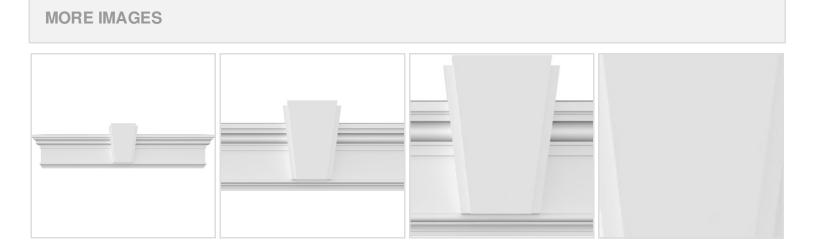

## **DESCRIPTION**

Keystone adds 0 3/4"H to the crosshead height for an overall height of 8"H

Remodelers, builders, and homeowners looking to enhance their next project by adding more curb appeal to the exterior of a home should consider crossheads. Crossheads are large casings that are typically placed at the top of a window, doorway or large entryway. Made of lightweight, yet durable high-density polyurethane, crossheads are easy for anyone to install. Feel free to choose from an amazing selection of sizes and style that will suit your project needs.