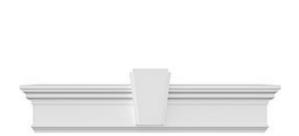

## **DESCRIPTION**

Keystone adds 0 3/4"H to the crosshead height for an overall height of 8"H

Remodelers, builders, and homeowners looking to enhance their next project by adding more curb appeal to the exterior of a home should consider crossheads. Crossheads are large casings that are typically placed at the top of a window, doorway or large entryway. Made of lightweight, yet durable high-density polyurethane, crossheads are easy for anyone to install. Feel free to choose from an amazing selection of sizes and style that will suit your project needs.