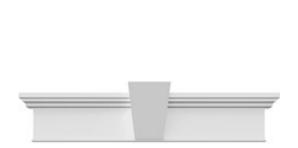

## **DESCRIPTION**

Keystone adds 0 1/4"H to the crosshead height for an overall height of 7 1/2"H

Remodelers, builders, and homeowners looking to enhance their next project by adding more curb appeal to the exterior of a home should consider crossheads. Crossheads are large casings that are typically placed at the top of a window, doorway or large entryway. Made of lightweight, yet durable high-density polyurethane, crossheads are easy for anyone to install. Feel free to choose from an amazing selection of sizes and style that will suit your project needs.