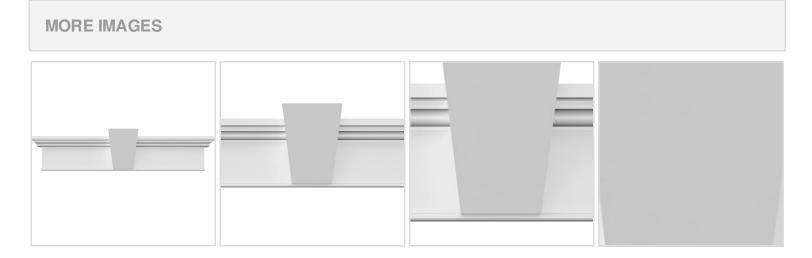

## **DESCRIPTION**

Keystone adds 0 1/4"H to the crosshead height for an overall height of 7 1/2"H

Remodelers, builders, and homeowners looking to enhance their next project by adding more curb appeal to the exterior of a home should consider crossheads. Crossheads are large casings that are typically placed at the top of a window, doorway or large entryway. Made of lightweight, yet durable high-density polyurethane, crossheads are easy for anyone to install. Feel free to choose from an amazing selection of sizes and style that will suit your project needs.