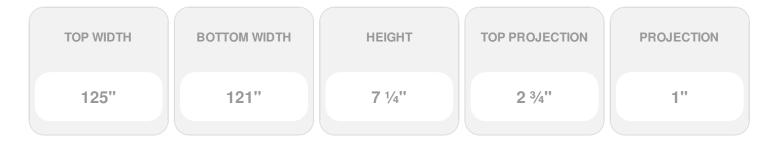

## **DESCRIPTION**

Keystone adds 0 1/4"H to the crosshead height for an overall height of 7 1/2"H

Remodelers, builders, and homeowners looking to enhance their next project by adding more curb appeal to the exterior of a home should consider crossheads. Crossheads are large casings that are typically placed at the top of a window, doorway or large entryway. Made of lightweight, yet durable high-density polyurethane, crossheads are easy for anyone to install. Feel free to choose from an amazing selection of sizes and style that will suit your project needs.