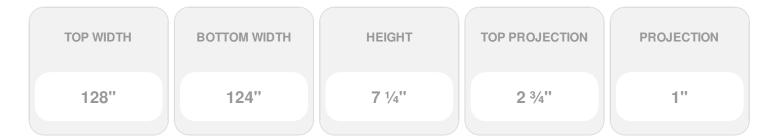

Item #: CRH07X124BT List Price: \$146.16 **\$105.91** (EACH) Save \$40.25 (27%)

Usually ships in 3-5 business days