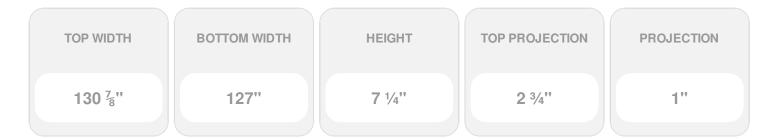

Item #: CRH07X127 List Price: \$149.33 **\$108.21** (EACH) Save \$41.12 (27%)

Usually ships in 3-5 business days