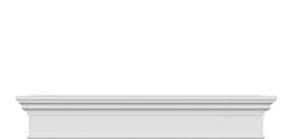

## **DESCRIPTION**

Remodelers, builders, and homeowners looking to enhance their next project by adding more curb appeal to the exterior of a home should consider crossheads. Crossheads are large casings that are typically placed at the top of a window, doorway or large entryway. Made of lightweight, yet durable high-density polyurethane, crossheads are easy for anyone to install. Feel free to choose from an amazing selection of sizes and style that will suit your project needs.