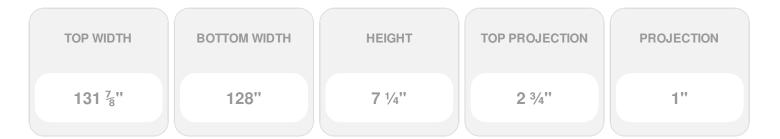

- Comes factory primed and ready to paint
- Easily install it with fully bonded adhesive or nails
- Perfect for exterior and interior applications
- Composed of high-density polyurethane, making it a durable yet lightweight product
- Impervious to natural elements
- Customize with keystones, pilasters and pediments for an extraordinary look
- This product qualifies for our Lowest Price Guarantee
- Order now and get our 30 day Price Protection

## **DESCRIPTION**

Remodelers, builders, and homeowners looking to enhance their next project by adding more curb appeal to the exterior of a home should consider crossheads. Crossheads are large casings that are typically placed at the top of a window, doorway or large entryway. Made of lightweight, yet durable high-density polyurethane, crossheads are easy for anyone to install. Feel free to choose from an amazing selection of sizes and style that will suit your project needs.