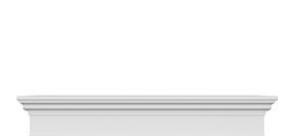

- Comes factory primed and ready to paint
- Easily install it with fully bonded adhesive or nails
- Perfect for exterior and interior applications
- Composed of high-density polyurethane, making it a durable yet lightweight product
- Impervious to natural elements
- Customize with keystones, pilasters and pediments for an extraordinary look
- This product qualifies for our Lowest Price Guarantee
- Order now and get our 30 day Price Protection

## **DESCRIPTION**

Remodelers, builders, and homeowners looking to enhance their next project by adding more curb appeal to the exterior of a home should consider crossheads. Crossheads are large casings that are typically placed at the top of a window, doorway or large entryway. Made of lightweight, yet durable high-density polyurethane, crossheads are easy for anyone to install. Feel free to choose from an amazing selection of sizes and style that will suit your project needs.