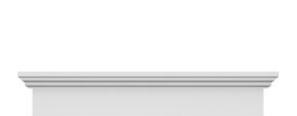

## **DESCRIPTION**

Remodelers, builders, and homeowners looking to enhance their next project by adding more curb appeal to the exterior of a home should consider crossheads. Crossheads are large casings that are typically placed at the top of a window, doorway or large entryway. Made of lightweight, yet durable high-density polyurethane, crossheads are easy for anyone to install. Feel free to choose from an amazing selection of sizes and style that will suit your project needs.