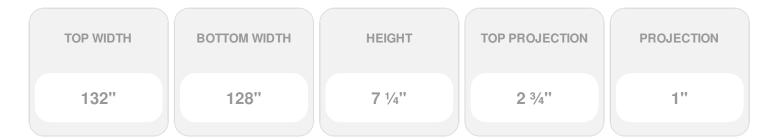

Item #: CRH07X128BT List Price: \$150.38 **\$108.97** (EACH) Save \$41.41 (27%)

Usually ships in 3-5 business days