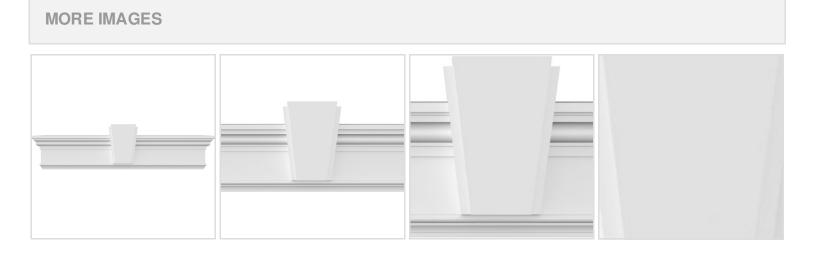

## **DESCRIPTION**

Keystone adds 0 3/4"H to the crosshead height for an overall height of 8"H

Remodelers, builders, and homeowners looking to enhance their next project by adding more curb appeal to the exterior of a home should consider crossheads. Crossheads are large casings that are typically placed at the top of a window, doorway or large entryway. Made of lightweight, yet durable high-density polyurethane, crossheads are easy for anyone to install. Feel free to choose from an amazing selection of sizes and style that will suit your project needs.