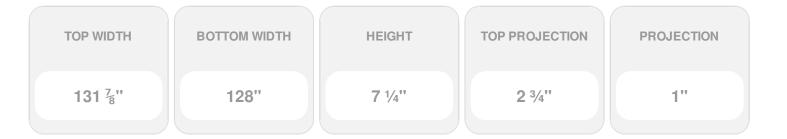

## **DESCRIPTION**

Keystone adds 0 3/4"H to the crosshead height for an overall height of 8"H

Remodelers, builders, and homeowners looking to enhance their next project by adding more curb appeal to the exterior of a home should consider crossheads. Crossheads are large casings that are typically placed at the top of a window, doorway or large entryway. Made of lightweight, yet durable high-density polyurethane, crossheads are easy for anyone to install. Feel free to choose from an amazing selection of sizes and style that will suit your project needs.