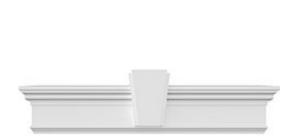

## **DESCRIPTION**

Keystone adds 0 3/4"H to the crosshead height for an overall height of 8"H

Remodelers, builders, and homeowners looking to enhance their next project by adding more curb appeal to the exterior of a home should consider crossheads. Crossheads are large casings that are typically placed at the top of a window, doorway or large entryway. Made of lightweight, yet durable high-density polyurethane, crossheads are easy for anyone to install. Feel free to choose from an amazing selection of sizes and style that will suit your project needs.