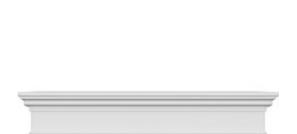

## **DESCRIPTION**

Remodelers, builders, and homeowners looking to enhance their next project by adding more curb appeal to the exterior of a home should consider crossheads. Crossheads are large casings that are typically placed at the top of a window, doorway or large entryway. Made of lightweight, yet durable high-density polyurethane, crossheads are easy for anyone to install. Feel free to choose from an amazing selection of sizes and style that will suit your project needs.