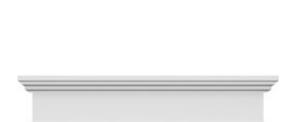

## **DESCRIPTION**

Remodelers, builders, and homeowners looking to enhance their next project by adding more curb appeal to the exterior of a home should consider crossheads. Crossheads are large casings that are typically placed at the top of a window, doorway or large entryway. Made of lightweight, yet durable high-density polyurethane, crossheads are easy for anyone to install. Feel free to choose from an amazing selection of sizes and style that will suit your project needs.