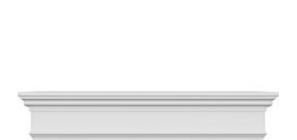

## **DESCRIPTION**

Remodelers, builders, and homeowners looking to enhance their next project by adding more curb appeal to the exterior of a home should consider crossheads. Crossheads are large casings that are typically placed at the top of a window, doorway or large entryway. Made of lightweight, yet durable high-density polyurethane, crossheads are easy for anyone to install. Feel free to choose from an amazing selection of sizes and style that will suit your project needs.