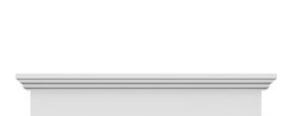

## **DESCRIPTION**

Remodelers, builders, and homeowners looking to enhance their next project by adding more curb appeal to the exterior of a home should consider crossheads. Crossheads are large casings that are typically placed at the top of a window, doorway or large entryway. Made of lightweight, yet durable high-density polyurethane, crossheads are easy for anyone to install. Feel free to choose from an amazing selection of sizes and style that will suit your project needs.