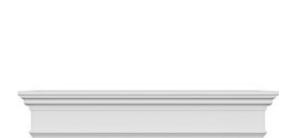

## **DESCRIPTION**

Remodelers, builders, and homeowners looking to enhance their next project by adding more curb appeal to the exterior of a home should consider crossheads. Crossheads are large casings that are typically placed at the top of a window, doorway or large entryway. Made of lightweight, yet durable high-density polyurethane, crossheads are easy for anyone to install. Feel free to choose from an amazing selection of sizes and style that will suit your project needs.