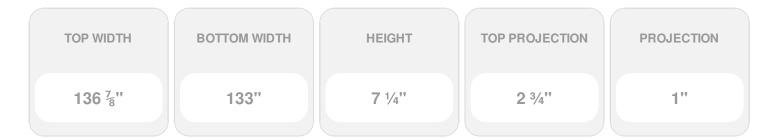

## **DESCRIPTION**

Remodelers, builders, and homeowners looking to enhance their next project by adding more curb appeal to the exterior of a home should consider crossheads. Crossheads are large casings that are typically placed at the top of a window, doorway or large entryway. Made of lightweight, yet durable high-density polyurethane, crossheads are easy for anyone to install. Feel free to choose from an amazing selection of sizes and style that will suit your project needs.