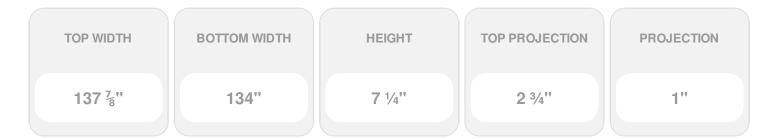

- Comes factory primed and ready to paint
- Easily install it with fully bonded adhesive or nails
- Perfect for exterior and interior applications
- Composed of high-density polyurethane, making it a durable yet lightweight product
- Impervious to natural elements
- Customize with keystones, pilasters and pediments for an extraordinary look
- This product qualifies for our Lowest Price Guarantee
- Order now and get our 30 day Price Protection

Item #: CRH07X134 List Price: \$156.71 **\$113.56** (EACH) Save \$43.15 (27%)

Usually ships in 3-5 business days





## **DESCRIPTION**

Remodelers, builders, and homeowners looking to enhance their next project by adding more curb appeal to the exterior of a home should consider crossheads. Crossheads are large casings that are typically placed at the top of a window, doorway or large entryway. Made of lightweight, yet durable high-density polyurethane, crossheads are easy for anyone to install. Feel free to choose from an amazing selection of sizes and style that will suit your project needs.

Order online at: http://www.architecturaldepot.com/CRH07X134.html

Date Printed: 04/18/2024 - 6:19 pm