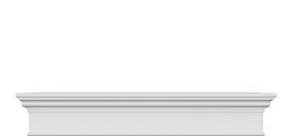

## **DESCRIPTION**

Remodelers, builders, and homeowners looking to enhance their next project by adding more curb appeal to the exterior of a home should consider crossheads. Crossheads are large casings that are typically placed at the top of a window, doorway or large entryway. Made of lightweight, yet durable high-density polyurethane, crossheads are easy for anyone to install. Feel free to choose from an amazing selection of sizes and style that will suit your project needs.