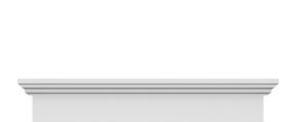

## **DESCRIPTION**

Remodelers, builders, and homeowners looking to enhance their next project by adding more curb appeal to the exterior of a home should consider crossheads. Crossheads are large casings that are typically placed at the top of a window, doorway or large entryway. Made of lightweight, yet durable high-density polyurethane, crossheads are easy for anyone to install. Feel free to choose from an amazing selection of sizes and style that will suit your project needs.