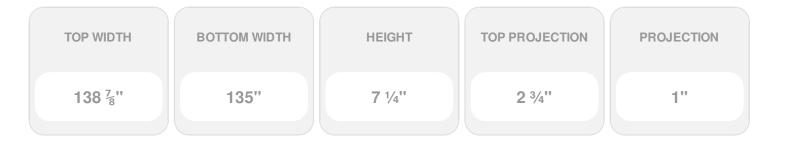

## **DESCRIPTION**

Keystone adds 0 3/4"H to the crosshead height for an overall height of 8"H

Remodelers, builders, and homeowners looking to enhance their next project by adding more curb appeal to the exterior of a home should consider crossheads. Crossheads are large casings that are typically placed at the top of a window, doorway or large entryway. Made of lightweight, yet durable high-density polyurethane, crossheads are easy for anyone to install. Feel free to choose from an amazing selection of sizes and style that will suit your project needs.