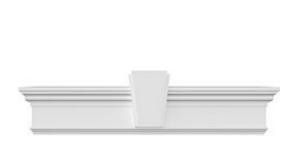

## **DESCRIPTION**

Keystone adds 0 3/4"H to the crosshead height for an overall height of 8"H

Remodelers, builders, and homeowners looking to enhance their next project by adding more curb appeal to the exterior of a home should consider crossheads. Crossheads are large casings that are typically placed at the top of a window, doorway or large entryway. Made of lightweight, yet durable high-density polyurethane, crossheads are easy for anyone to install. Feel free to choose from an amazing selection of sizes and style that will suit your project needs.