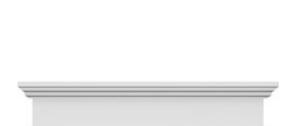

## **DESCRIPTION**

Remodelers, builders, and homeowners looking to enhance their next project by adding more curb appeal to the exterior of a home should consider crossheads. Crossheads are large casings that are typically placed at the top of a window, doorway or large entryway. Made of lightweight, yet durable high-density polyurethane, crossheads are easy for anyone to install. Feel free to choose from an amazing selection of sizes and style that will suit your project needs.