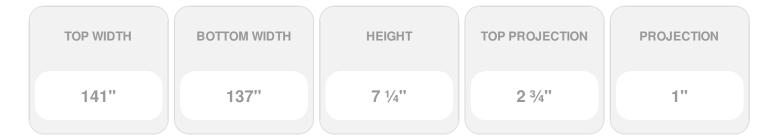

## **DESCRIPTION**

Remodelers, builders, and homeowners looking to enhance their next project by adding more curb appeal to the exterior of a home should consider crossheads. Crossheads are large casings that are typically placed at the top of a window, doorway or large entryway. Made of lightweight, yet durable high-density polyurethane, crossheads are easy for anyone to install. Feel free to choose from an amazing selection of sizes and style that will suit your project needs.