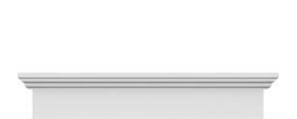

## **DESCRIPTION**

Remodelers, builders, and homeowners looking to enhance their next project by adding more curb appeal to the exterior of a home should consider crossheads. Crossheads are large casings that are typically placed at the top of a window, doorway or large entryway. Made of lightweight, yet durable high-density polyurethane, crossheads are easy for anyone to install. Feel free to choose from an amazing selection of sizes and style that will suit your project needs.