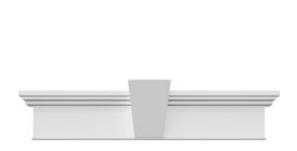

## **DESCRIPTION**

Keystone adds 0 1/4"H to the crosshead height for an overall height of 7 1/2"H

Remodelers, builders, and homeowners looking to enhance their next project by adding more curb appeal to the exterior of a home should consider crossheads. Crossheads are large casings that are typically placed at the top of a window, doorway or large entryway. Made of lightweight, yet durable high-density polyurethane, crossheads are easy for anyone to install. Feel free to choose from an amazing selection of sizes and style that will suit your project needs.