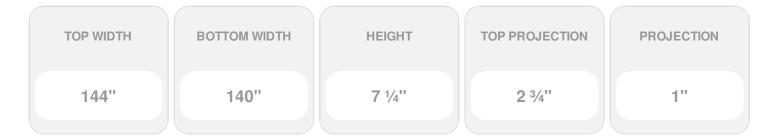

## **DESCRIPTION**

Keystone adds 0 1/4"H to the crosshead height for an overall height of 7 1/2"H

Remodelers, builders, and homeowners looking to enhance their next project by adding more curb appeal to the exterior of a home should consider crossheads. Crossheads are large casings that are typically placed at the top of a window, doorway or large entryway. Made of lightweight, yet durable high-density polyurethane, crossheads are easy for anyone to install. Feel free to choose from an amazing selection of sizes and style that will suit your project needs.