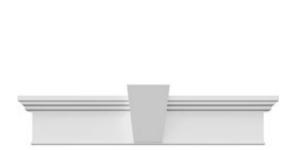

## **DESCRIPTION**

Keystone adds 0 1/4"H to the crosshead height for an overall height of 7 1/2"H

Remodelers, builders, and homeowners looking to enhance their next project by adding more curb appeal to the exterior of a home should consider crossheads. Crossheads are large casings that are typically placed at the top of a window, doorway or large entryway. Made of lightweight, yet durable high-density polyurethane, crossheads are easy for anyone to install. Feel free to choose from an amazing selection of sizes and style that will suit your project needs.