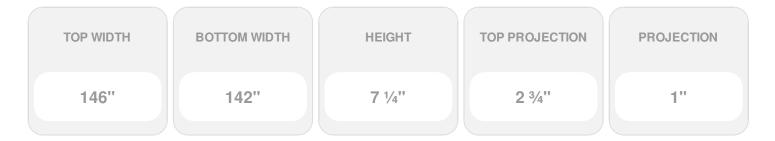

Item #: CRH07X142BTKA List Price: \$193.82 \$140.45 (EACH) Save \$53.37 (27%)

Usually ships in 6-8 weeks