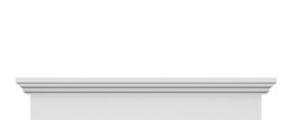

## **DESCRIPTION**

Remodelers, builders, and homeowners looking to enhance their next project by adding more curb appeal to the exterior of a home should consider crossheads. Crossheads are large casings that are typically placed at the top of a window, doorway or large entryway. Made of lightweight, yet durable high-density polyurethane, crossheads are easy for anyone to install. Feel free to choose from an amazing selection of sizes and style that will suit your project needs.