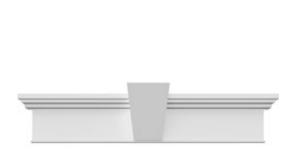

## **DESCRIPTION**

Keystone adds 0 1/4"H to the crosshead height for an overall height of 7 1/2"H

Remodelers, builders, and homeowners looking to enhance their next project by adding more curb appeal to the exterior of a home should consider crossheads. Crossheads are large casings that are typically placed at the top of a window, doorway or large entryway. Made of lightweight, yet durable high-density polyurethane, crossheads are easy for anyone to install. Feel free to choose from an amazing selection of sizes and style that will suit your project needs.