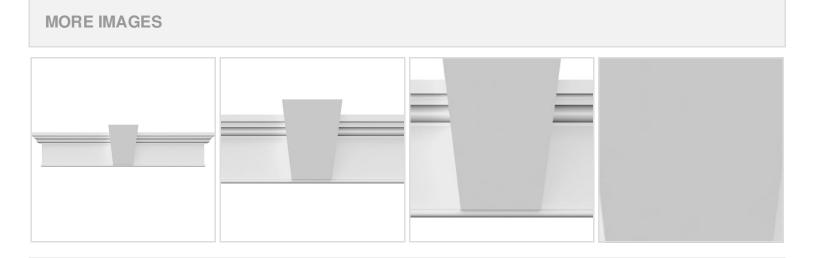

## **DESCRIPTION**

Keystone adds 0 1/4"H to the crosshead height for an overall height of 7 1/2"H

Remodelers, builders, and homeowners looking to enhance their next project by adding more curb appeal to the exterior of a home should consider crossheads. Crossheads are large casings that are typically placed at the top of a window, doorway or large entryway. Made of lightweight, yet durable high-density polyurethane, crossheads are easy for anyone to install. Feel free to choose from an amazing selection of sizes and style that will suit your project needs.