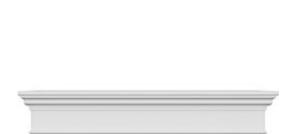

## **DESCRIPTION**

Remodelers, builders, and homeowners looking to enhance their next project by adding more curb appeal to the exterior of a home should consider crossheads. Crossheads are large casings that are typically placed at the top of a window, doorway or large entryway. Made of lightweight, yet durable high-density polyurethane, crossheads are easy for anyone to install. Feel free to choose from an amazing selection of sizes and style that will suit your project needs.

- Comes factory primed and ready to paint
- Easily install it with fully bonded adhesive or nails
- Perfect for exterior and interior applications
- Composed of high-density polyurethane, making it a durable yet lightweight product
- Impervious to natural elements
- Customize with keystones, pilasters and pediments for an extraordinary look
- This product qualifies for our Lowest Price Guarantee
- Order now and get our 30 day Price Protection