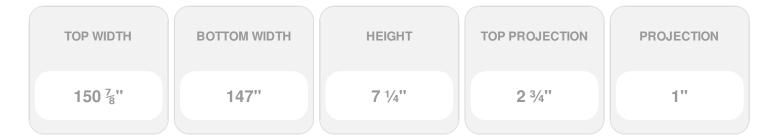

- Comes factory primed and ready to paint
- Easily install it with fully bonded adhesive or nails
- Perfect for exterior and interior applications
- Composed of high-density polyurethane, making it a durable yet lightweight product
- Impervious to natural elements
- Customize with keystones, pilasters and pediments for an extraordinary look
- This product qualifies for our Lowest Price Guarantee
- Order now and get our 30 day Price Protection

## **DESCRIPTION**

Remodelers, builders, and homeowners looking to enhance their next project by adding more curb appeal to the exterior of a home should consider crossheads. Crossheads are large casings that are typically placed at the top of a window, doorway or large entryway. Made of lightweight, yet durable high-density polyurethane, crossheads are easy for anyone to install. Feel free to choose from an amazing selection of sizes and style that will suit your project needs.