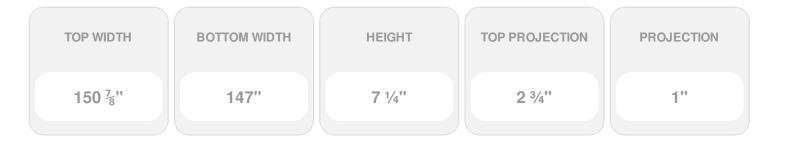

## **DESCRIPTION**

Keystone adds 0 3/4"H to the crosshead height for an overall height of 8"H

Remodelers, builders, and homeowners looking to enhance their next project by adding more curb appeal to the exterior of a home should consider crossheads. Crossheads are large casings that are typically placed at the top of a window, doorway or large entryway. Made of lightweight, yet durable high-density polyurethane, crossheads are easy for anyone to install. Feel free to choose from an amazing selection of sizes and style that will suit your project needs.