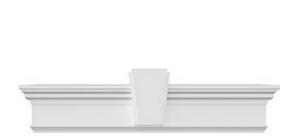

## **DESCRIPTION**

Keystone adds 0 3/4"H to the crosshead height for an overall height of 8"H

Remodelers, builders, and homeowners looking to enhance their next project by adding more curb appeal to the exterior of a home should consider crossheads. Crossheads are large casings that are typically placed at the top of a window, doorway or large entryway. Made of lightweight, yet durable high-density polyurethane, crossheads are easy for anyone to install. Feel free to choose from an amazing selection of sizes and style that will suit your project needs.