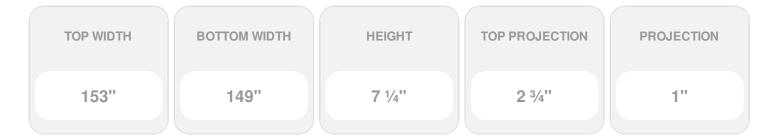

Item #: CRH07X149BT List Price: \$172.56 **\$125.04** (EACH) Save \$47.52 (27%)

Usually ships in 3-5 business days