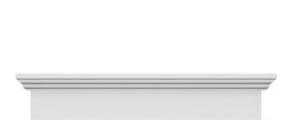

## **DESCRIPTION**

Remodelers, builders, and homeowners looking to enhance their next project by adding more curb appeal to the exterior of a home should consider crossheads. Crossheads are large casings that are typically placed at the top of a window, doorway or large entryway. Made of lightweight, yet durable high-density polyurethane, crossheads are easy for anyone to install. Feel free to choose from an amazing selection of sizes and style that will suit your project needs.