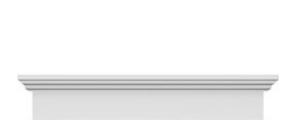

## **DESCRIPTION**

Remodelers, builders, and homeowners looking to enhance their next project by adding more curb appeal to the exterior of a home should consider crossheads. Crossheads are large casings that are typically placed at the top of a window, doorway or large entryway. Made of lightweight, yet durable high-density polyurethane, crossheads are easy for anyone to install. Feel free to choose from an amazing selection of sizes and style that will suit your project needs.