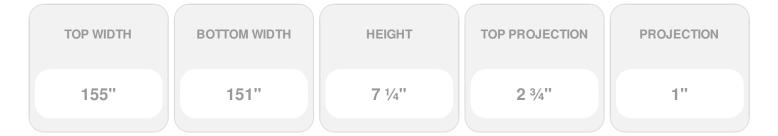

## **DESCRIPTION**

Remodelers, builders, and homeowners looking to enhance their next project by adding more curb appeal to the exterior of a home should consider crossheads. Crossheads are large casings that are typically placed at the top of a window, doorway or large entryway. Made of lightweight, yet durable high-density polyurethane, crossheads are easy for anyone to install. Feel free to choose from an amazing selection of sizes and style that will suit your project needs.