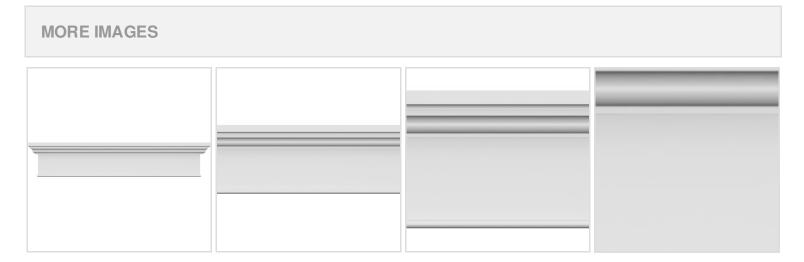

## **DESCRIPTION**

Remodelers, builders, and homeowners looking to enhance their next project by adding more curb appeal to the exterior of a home should consider crossheads. Crossheads are large casings that are typically placed at the top of a window, doorway or large entryway. Made of lightweight, yet durable high-density polyurethane, crossheads are easy for anyone to install. Feel free to choose from an amazing selection of sizes and style that will suit your project needs.