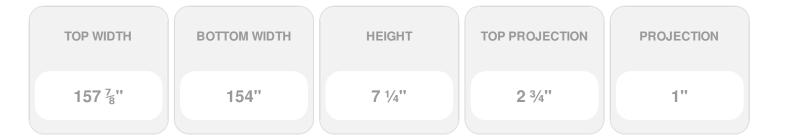

## **DESCRIPTION**

Keystone adds 0 3/4"H to the crosshead height for an overall height of 8"H

Remodelers, builders, and homeowners looking to enhance their next project by adding more curb appeal to the exterior of a home should consider crossheads. Crossheads are large casings that are typically placed at the top of a window, doorway or large entryway. Made of lightweight, yet durable high-density polyurethane, crossheads are easy for anyone to install. Feel free to choose from an amazing selection of sizes and style that will suit your project needs.