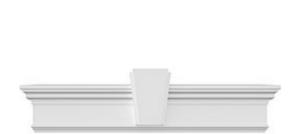

## **DESCRIPTION**

Keystone adds 0 3/4"H to the crosshead height for an overall height of 8"H

Remodelers, builders, and homeowners looking to enhance their next project by adding more curb appeal to the exterior of a home should consider crossheads. Crossheads are large casings that are typically placed at the top of a window, doorway or large entryway. Made of lightweight, yet durable high-density polyurethane, crossheads are easy for anyone to install. Feel free to choose from an amazing selection of sizes and style that will suit your project needs.