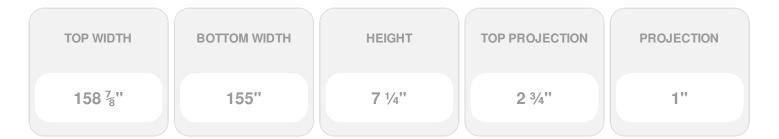

## **DESCRIPTION**

Remodelers, builders, and homeowners looking to enhance their next project by adding more curb appeal to the exterior of a home should consider crossheads. Crossheads are large casings that are typically placed at the top of a window, doorway or large entryway. Made of lightweight, yet durable high-density polyurethane, crossheads are easy for anyone to install. Feel free to choose from an amazing selection of sizes and style that will suit your project needs.