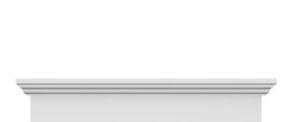

## **DESCRIPTION**

Remodelers, builders, and homeowners looking to enhance their next project by adding more curb appeal to the exterior of a home should consider crossheads. Crossheads are large casings that are typically placed at the top of a window, doorway or large entryway. Made of lightweight, yet durable high-density polyurethane, crossheads are easy for anyone to install. Feel free to choose from an amazing selection of sizes and style that will suit your project needs.