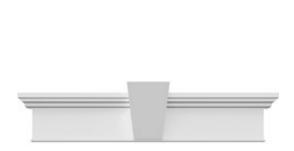

## **DESCRIPTION**

Keystone adds 0 1/4"H to the crosshead height for an overall height of 7 1/2"H

Remodelers, builders, and homeowners looking to enhance their next project by adding more curb appeal to the exterior of a home should consider crossheads. Crossheads are large casings that are typically placed at the top of a window, doorway or large entryway. Made of lightweight, yet durable high-density polyurethane, crossheads are easy for anyone to install. Feel free to choose from an amazing selection of sizes and style that will suit your project needs.