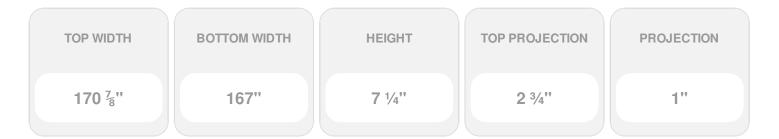

Item #: CRH07X167 List Price: \$191.56 **\$138.81** (EACH) Save \$52.75 (27%)

Usually ships in 3-5 business days