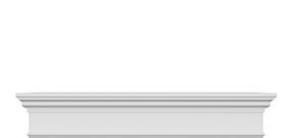

## **DESCRIPTION**

Remodelers, builders, and homeowners looking to enhance their next project by adding more curb appeal to the exterior of a home should consider crossheads. Crossheads are large casings that are typically placed at the top of a window, doorway or large entryway. Made of lightweight, yet durable high-density polyurethane, crossheads are easy for anyone to install. Feel free to choose from an amazing selection of sizes and style that will suit your project needs.