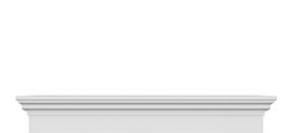

## **DESCRIPTION**

Remodelers, builders, and homeowners looking to enhance their next project by adding more curb appeal to the exterior of a home should consider crossheads. Crossheads are large casings that are typically placed at the top of a window, doorway or large entryway. Made of lightweight, yet durable high-density polyurethane, crossheads are easy for anyone to install. Feel free to choose from an amazing selection of sizes and style that will suit your project needs.