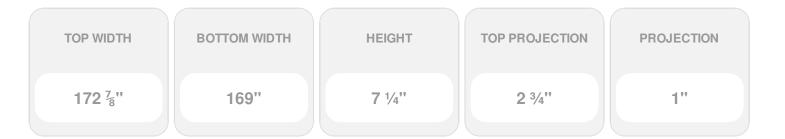

## **DESCRIPTION**

Remodelers, builders, and homeowners looking to enhance their next project by adding more curb appeal to the exterior of a home should consider crossheads. Crossheads are large casings that are typically placed at the top of a window, doorway or large entryway. Made of lightweight, yet durable high-density polyurethane, crossheads are easy for anyone to install. Feel free to choose from an amazing selection of sizes and style that will suit your project needs.