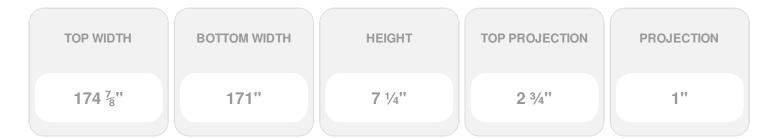

## **DESCRIPTION**

Remodelers, builders, and homeowners looking to enhance their next project by adding more curb appeal to the exterior of a home should consider crossheads. Crossheads are large casings that are typically placed at the top of a window, doorway or large entryway. Made of lightweight, yet durable high-density polyurethane, crossheads are easy for anyone to install. Feel free to choose from an amazing selection of sizes and style that will suit your project needs.