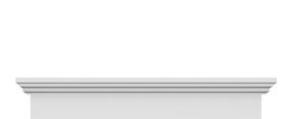

## **DESCRIPTION**

Remodelers, builders, and homeowners looking to enhance their next project by adding more curb appeal to the exterior of a home should consider crossheads. Crossheads are large casings that are typically placed at the top of a window, doorway or large entryway. Made of lightweight, yet durable high-density polyurethane, crossheads are easy for anyone to install. Feel free to choose from an amazing selection of sizes and style that will suit your project needs.