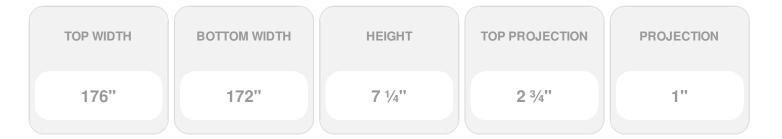

- Comes factory primed and ready to paint
- Easily install it with fully bonded adhesive or nails
- Perfect for exterior and interior applications
- Composed of high-density polyurethane, making it a durable yet lightweight product
- Impervious to natural elements
- Customize with keystones, pilasters and pediments for an extraordinary look
- This product qualifies for our Lowest Price Guarantee
- Order now and get our 30 day Price Protection

Item #: CRH07X172BT List Price: \$196.83 **\$142.63** (EACH) Save \$54.20 (27%)

Usually ships in 3-5 business days





## **DESCRIPTION**

Remodelers, builders, and homeowners looking to enhance their next project by adding more curb appeal to the exterior of a home should consider crossheads. Crossheads are large casings that are typically placed at the top of a window, doorway or large entryway. Made of lightweight, yet durable high-density polyurethane, crossheads are easy for anyone to install. Feel free to choose from an amazing selection of sizes and style that will suit your project needs.

Order online at: <a href="http://www.architecturaldepot.com/CRH07X172BT.html">http://www.architecturaldepot.com/CRH07X172BT.html</a>

Date Printed: 04/20/2024 - 1:24 am