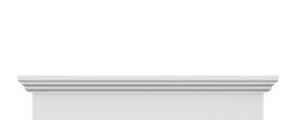

## **DESCRIPTION**

Remodelers, builders, and homeowners looking to enhance their next project by adding more curb appeal to the exterior of a home should consider crossheads. Crossheads are large casings that are typically placed at the top of a window, doorway or large entryway. Made of lightweight, yet durable high-density polyurethane, crossheads are easy for anyone to install. Feel free to choose from an amazing selection of sizes and style that will suit your project needs.